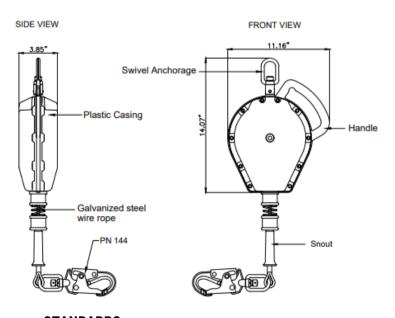

#### **FEATURES**

- Made of metal wire guide that lasts longer, improves the SRLs performance and reduce maintenance costs
- Robust & durable plastic casing
- Swivel anchorage designed to provide maximum mobility and flexibility without the need for a fall indicator
- The 50' SRL also comes with a swivel snap hook equipped with a load indicator
- Wire rope made of galvanized steel
- Withstands significant weight and pressure

### **TECH SPECS**

| Wire Guide Material | Metal Wire Guide                                                                                                                                                 |
|---------------------|------------------------------------------------------------------------------------------------------------------------------------------------------------------|
| Cable Material      | Galvanized steel wire rope Ø3/16"                                                                                                                                |
| Casing Material     | Plastic                                                                                                                                                          |
| Metal Material      | Steel                                                                                                                                                            |
| Weight Capacity     | ANSI 310lbs / OSHA 420lbs                                                                                                                                        |
| Static Strength     | 3000 Pounds for 1 Min                                                                                                                                            |
| Dynamic Performance | <ul> <li>Max Arrest force less than<br/>1800lbs.</li> <li>Average Arrest force less than<br/>1350lbs</li> <li>Arrest distance less than 42<br/>inches</li> </ul> |
| Length              | 50 ft                                                                                                                                                            |
| Item Weight         | 16lbs                                                                                                                                                            |