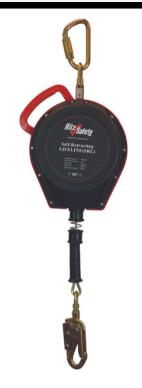

# **50' SRL TAGLINE**

The Ritz Fall Protection is designed to provide a high level of safety and protection for workers who are operating at height. The 50' SRL has been engineered to withstand tough conditions. Allows workers to move around freely without having to worry about being restricted by the equipment. Reliable and high-quality fall protection equipment.

#### **FEATURES**

- Made of metal wire guide that lasts longer, improves the SRLs performance and reduce maintenance costs
- Robust & durable plastic casing
- Swivel anchorage designed to provide maximum mobility and flexibility without the need for a fall indicator
- The 50' SRL also comes with a swivel snap hook equipped with a load indicator
- Wire rope made of galvanized steel
- Withstands significant weight and pressure